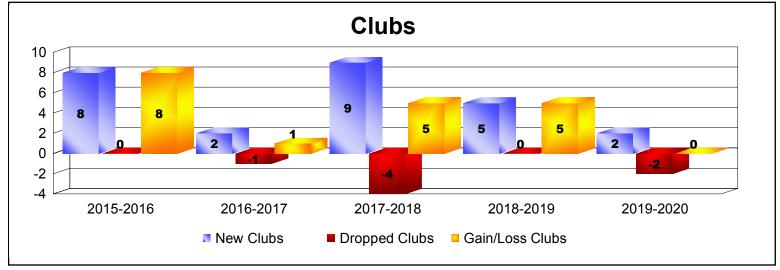

District H 2

As of December 2019 Cumulative

| Year      | New<br>Clubs | Dropped<br>Clubs | Gain/<br>Loss<br>Clubs | New<br>Members | Charter<br>Members | Reinstate<br>Members | Transfer<br>Members | Total<br>Member<br>Added | Total<br>Members<br>Dropped | Gain/<br>Loss<br>Members |
|-----------|--------------|------------------|------------------------|----------------|--------------------|----------------------|---------------------|--------------------------|-----------------------------|--------------------------|
| 2015-2016 | 8            | 0                | 8                      | 242            | 209                | 17                   | 0                   | 468                      | -205                        | 263                      |
| 2016-2017 | 2            | -1               | 1                      | 312            | 42                 | 11                   | 10                  | 375                      | -283                        | 92                       |
| 2017-2018 | 9            | -4               | 5                      | 392            | 233                | 15                   | 3                   | 643                      | -382                        | 261                      |
| 2018-2019 | 5            | 0                | 5                      | 268            | 133                | 13                   | 4                   | 418                      | -459                        | -41                      |
| 2019-2020 | 2            | -2               | 0                      | 63             | 50                 | 3                    | 11                  | 127                      | -301                        | -174                     |
| Average   | 5            | -1               | 4                      | 255            | 133                | 12                   | 6                   | 406                      | -326                        | 80                       |