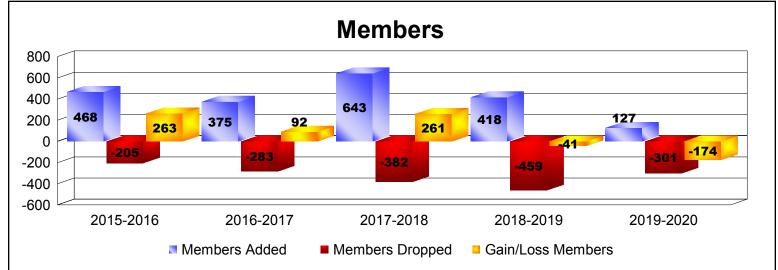

District H 2

As of December 2019 Cumulative

| Year      | New<br>Clubs | Dropped<br>Clubs | Gain/<br>Loss<br>Clubs | New<br>Members | Charter<br>Members | Reinstate<br>Members | Transfer<br>Members | Total<br>Member<br>Added | Total<br>Members<br>Dropped | Gain/<br>Loss<br>Members |
|-----------|--------------|------------------|------------------------|----------------|--------------------|----------------------|---------------------|--------------------------|-----------------------------|--------------------------|
| 2015-2016 | 8            | 0                | 8                      | 242            | 209                | 17                   | 0                   | 468                      | -205                        | 263                      |
| 2016-2017 | 2            | -1               | 1                      | 312            | 42                 | 11                   | 10                  | 375                      | -283                        | 92                       |
| 2017-2018 | 9            | -4               | 5                      | 392            | 233                | 15                   | 3                   | 643                      | -382                        | 261                      |
| 2018-2019 | 5            | 0                | 5                      | 268            | 133                | 13                   | 4                   | 418                      | -459                        | -41                      |
| 2019-2020 | 2            | -2               | 0                      | 63             | 50                 | 3                    | 11                  | 127                      | -301                        | -174                     |
| Average   | 5            | -1               | 4                      | 255            | 133                | 12                   | 6                   | 406                      | -326                        | 80                       |