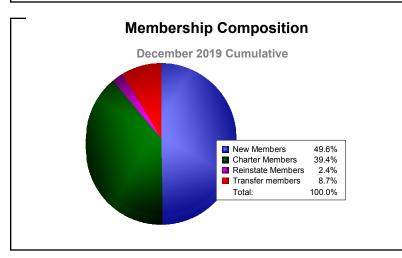

District H 2

As of December 2019 Cumulative

| Year      | New<br>Clubs | Dropped<br>Clubs | Gain/<br>Loss<br>Clubs | New<br>Members | Charter<br>Members | Reinstate<br>Members | Transfer<br>Members | Total<br>Member<br>Added | Total<br>Members<br>Dropped | Gain/<br>Loss<br>Members |
|-----------|--------------|------------------|------------------------|----------------|--------------------|----------------------|---------------------|--------------------------|-----------------------------|--------------------------|
| 2015-2016 | 8            | 0                | 8                      | 242            | 209                | 17                   | 0                   | 468                      | -205                        | 263                      |
| 2016-2017 | 2            | -1               | 1                      | 312            | 42                 | 11                   | 10                  | 375                      | -283                        | 92                       |
| 2017-2018 | 9            | -4               | 5                      | 392            | 233                | 15                   | 3                   | 643                      | -382                        | 261                      |
| 2018-2019 | 5            | 0                | 5                      | 268            | 133                | 13                   | 4                   | 418                      | -459                        | -41                      |
| 2019-2020 | 2            | -2               | 0                      | 63             | 50                 | 3                    | 11                  | 127                      | -301                        | -174                     |
| Average   | 5            | -1               | 4                      | 255            | 133                | 12                   | 6                   | 406                      | -326                        | 80                       |